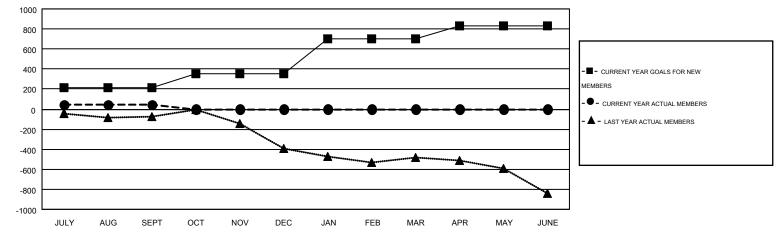

## Multiple District 201

GMT: WAYNE OAKES

LOCATION: AUSTRALIA

GMT CA 7

| Clubs         |                  |                   |                  |                  | Members               |                    |                                        |                    |                  |  |
|---------------|------------------|-------------------|------------------|------------------|-----------------------|--------------------|----------------------------------------|--------------------|------------------|--|
|               | RESUI            | LTS FOR 2016-2017 | ,                |                  | RESULTS FOR 2016-2017 |                    |                                        |                    |                  |  |
| QUARTER       | NEW CLUB<br>GOAL | NEW CLUBS         | DROPPED<br>CLUBS | NET<br>GAIN/LOSS | QUARTER               | NEW MEMBER<br>GOAL | CHARTER AND<br>NEW<br>MEMBERS<br>ADDED | DROPPED<br>MEMBERS | NET<br>GAIN/LOSS |  |
| JULY/AUG/SEPT | 3                | 1                 | 1                | 0                | JULY/AUG/SEPT         | 212                | 821                                    | 779                | 42               |  |
| OCT/NOV/DEC   | 6                | 0                 | 0                | 0                | OCT/NOV/DEC           | 144                | 0                                      | 0                  | 0                |  |
| JAN/FEB/MAR   | 10               | 0                 | 0                | 0                | JAN/FEB/MAR           | 350                | 0                                      | 0                  | 0                |  |
| APR/MAY/JUNE  | 7                | 0                 | 0                | 0                | APR/MAY/JUNE          | 125                | 0                                      | 0                  | 0                |  |

## GOALS AND ACTUAL MEMBERS CUMULATIVE

| DROPPED CLUBS: 1 |     | 379 CLUBS OF 1223 ADDED 1 OR MORE | GENDER DISTRIBUTION                    |                 |       |
|------------------|-----|-----------------------------------|----------------------------------------|-----------------|-------|
|                  |     | NEW MEMBERS                       | MALE                                   | 17,967 (67.37%) |       |
| DROPPED MEMBERS  |     |                                   | FEMALE                                 | 8,704 (32.63%)  |       |
| DECEASED         | 87  | CLICK HERE FOR HEALTH             |                                        |                 | 4,601 |
| CLUB CANCELLED 0 |     | ASSESSMENT DATA                   | FAMILY UNIT MEMBERS  HEAD OF HOUSEHOLD |                 | 2,273 |
| OTHER            | 692 |                                   | HEAD OF HOUSEHOLD                      |                 |       |
| TOTAL            | 779 |                                   | NON-HEAD OF HOUSEHOL                   | 2,328           |       |