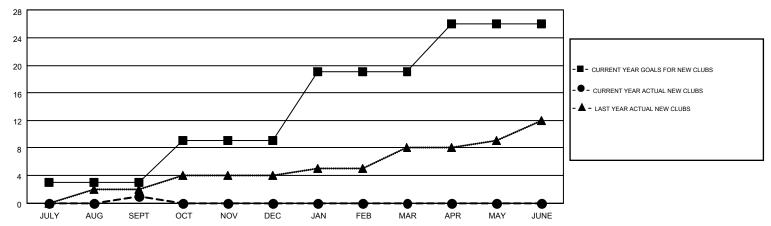

## Multiple District 201

GMT: WAYNE OAKES

LOCATION: AUSTRALIA

GMT CA 7

| Clubs         |                  |                   |                  |                  | Members               |                    |                                        |                    |                  |  |
|---------------|------------------|-------------------|------------------|------------------|-----------------------|--------------------|----------------------------------------|--------------------|------------------|--|
|               | RESUI            | LTS FOR 2016-2017 | ,                |                  | RESULTS FOR 2016-2017 |                    |                                        |                    |                  |  |
| QUARTER       | NEW CLUB<br>GOAL | NEW CLUBS         | DROPPED<br>CLUBS | NET<br>GAIN/LOSS | QUARTER               | NEW MEMBER<br>GOAL | CHARTER AND<br>NEW<br>MEMBERS<br>ADDED | DROPPED<br>MEMBERS | NET<br>GAIN/LOSS |  |
| JULY/AUG/SEPT | 3                | 1                 | 1                | 0                | JULY/AUG/SEPT         | 212                | 821                                    | 779                | 42               |  |
| OCT/NOV/DEC   | 6                | 0                 | 0                | 0                | OCT/NOV/DEC           | 144                | 0                                      | 0                  | 0                |  |
| JAN/FEB/MAR   | 10               | 0                 | 0                | 0                | JAN/FEB/MAR           | 350                | 0                                      | 0                  | 0                |  |
| APR/MAY/JUNE  | 7                | 0                 | 0                | 0                | APR/MAY/JUNE          | 125                | 0                                      | 0                  | 0                |  |

## GOALS AND ACTUAL NEW CLUBS CUMULATIVE